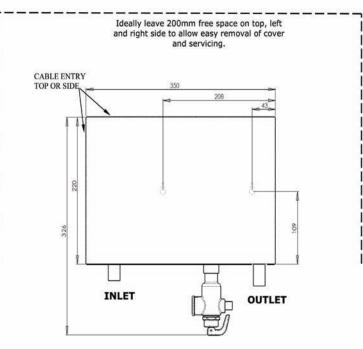

## **Dimensions & fittings**

Freecall 1800 302 050 Phone: +61 3 9720 2888 Fax: +61 3 9720 2026 sales@wilsonhotwater.com.au www.wilsonhotwater.com.au